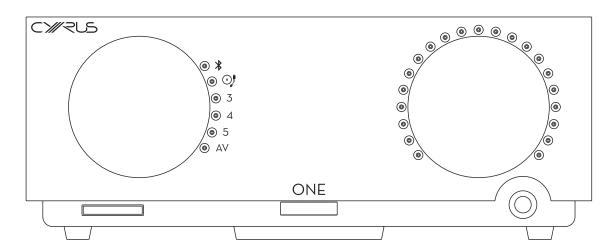

Featuring Cyrus's own 3rd generation Hybrid Class D amplifier providing 2 x 100W of power, aptX® compatible **Bluetooth**, a dedicated high power, high voltage Class AB headphone amplifier, MM phono stage, and 4 line level inputs. This high performance solution will form the heart of many different lifestyle systems. Control is provided by either infrared remote, or by a dedicated Bluetooth app, downloadable for both Apple and Android devices. Both methods allow full control of input switching, volume setting, and adjustment of the brightness of the display LEDs to suit your listening environment. Most importantly of all, it is made by Cyrus. Class leading musical performance is guaranteed.

#### Bluetooth Enabled (aptX®):

aptX® compatible Bluetooth enables you to stream music from your phone/tablet or computer via a wireless Bluetooth connection, providing maximum flexibility without the need for a home network or any complicated set up. This allows everyone in the family to enjoy their music from their portable devices quickly and easily.

#### **MM Phono Stage:**

Cyrus ONE features a built-in phono stage that is compatible with all Moving Magnet cartridges and requires no adjustment or extra set up, enabling you to play all your favourite vinyl from most turntables.

# **Class AB Headphone Amplifier:**

The high power, high voltage class AB headphone amplifier will drive almost all headphones with ease and with an output on the front, the Cyrus ONE offers a level of musical performance for the personal listening experience that is also easy and convenient.

### **Speaker Impedance Adjustment:**

SID – Speaker Impedance Detection automatically matches the amplifier's output response to the electrical load of the loudspeakers. This means that matching Cyrus ONE to any brand of loudspeaker has suddenly been made so much easier.

### **AV Direct mode:**

The ability to run the Cyrus ONE as a power amplifier in AV bypass mode enables it to be easily integrated into any home theatre system whilst still offering amazing musical performance.