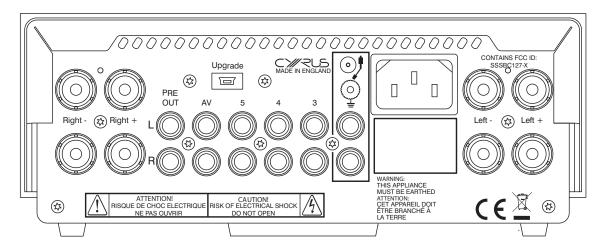

# **Cyrus ONE Specifications**

Built-in MM phono stage

aptX® compatible *Bluetooth* 

Pre outputs - connect to additional power amplifiers

4 line level inputs - including AV bypass

High power, high voltage class AB headphone amplifier

Bi-wire compatible speaker binding posts

User upgradeable firmware – updates to the latest firmware for new features in your own home

Bluetooth control app and infrared remote

Cyrus 3rd generation Hybrid Class D amplifier – outputs 2 x 100W (into 8  $\Omega$  at 0.1% THD+N)